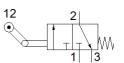

## Roller lever valve L-3-1/4-B Part number: 8982

With idle return. Function unactuated, no through flow. This type is suitable for vacuum.

## **Data sheet**

| Feature                      | Value                  |  |
|------------------------------|------------------------|--|
| Valve function               | 3/2 closed, monostable |  |
| Type of actuation            | mechanical             |  |
| Standard nominal flow rate   | 600 l/min              |  |
| Working pressure             | -0.95 10 bar           |  |
| Design structure             | Poppet seat            |  |
| Nominal size                 | 7 mm                   |  |
| Type of piloting             | direct                 |  |
| PWIS conformity              | VDMA24364-B1/B2-L      |  |
| Ambient temperature          | -10 60 °C              |  |
| Actuating force              | 24.5 N                 |  |
| Product weight               | 250 g                  |  |
| Mounting type                | with through hole      |  |
| Pneumatic connection, port 1 | G1/4                   |  |
| Pneumatic connection, port 2 | G1/4                   |  |
| Pneumatic connection, port 3 | G1/4                   |  |
| Material seals               | NBR                    |  |
| Material housing             | Aluminum die cast      |  |