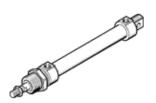

## Round cylinder DGS-20-25-PPV Part number: 8826 Product to be discontinued

With adjustable cushioning at both ends

Type to be discontinued. Available until 2016. See Support Portal for alternative products.

## **Data sheet**

| Feature                            | Value                                                                       |
|------------------------------------|-----------------------------------------------------------------------------|
| Stroke                             | 25 mm                                                                       |
| Piston diameter                    | 20 mm                                                                       |
| Cushioning                         | PPV: Pneumatic cushioning adjustable at both ends                           |
| Position detection                 | No                                                                          |
| Variants                           | Single-ended piston rod                                                     |
| Working pressure                   | 1 10 bar                                                                    |
| Mode of operation                  | double-acting                                                               |
| Operating medium                   | Compressed air in accordance with ISO8573-1:2010 [7:4:4]                    |
| Note on operating and pilot medium | Lubricated operation possible (subsequently required for further operation) |