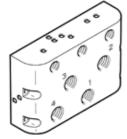

## Connector block CAPS-M1-VDE1-D-C-AL-N14-V Part number: 8154587

## **Data sheet**

| Feature                    | Value                                      |
|----------------------------|--------------------------------------------|
| Dimensions W x L x H       | 65 mm x 104 mm x 28 mm                     |
| Mode of operation          | double-acting                              |
| Design features            | Safety position - pneumatic outlets closed |
| Standard nominal flow rate | 270 l/min                                  |
| PWIS conformity            | VDMA24364 zone III                         |
| Product weight             | 465 g                                      |
| Mounting type              | To VDI/VDE 3845                            |
| Pneumatic connection       | 1/4 NPT                                    |
| Materials note             | Conforms to RoHS                           |
| Material screws            | High alloy steel, non-corrosive            |
| Material housing           | Aluminium, powder-coated                   |