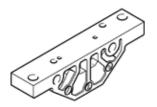

## Subbase **VABS-K2-10B-16-M6-P** Part number: 8122825

## **Data sheet**

| Feature                                 | Value                                                             |
|-----------------------------------------|-------------------------------------------------------------------|
| Size                                    | 10                                                                |
| Nominal size                            | 1.6 mm                                                            |
| Fluid connection                        | Female thread M6                                                  |
| Assembly position                       | Any                                                               |
| Design structure                        | Connection direction underneath                                   |
| Max. number of valve positions          | 1                                                                 |
| Flow direction                          | non reversible                                                    |
| Operating medium                        | Fluid media                                                       |
|                                         | Gaseous media                                                     |
| Note on operating and pilot medium      | Observe resistance of materials that come into contact with media |
| Corrosion resistance classification CRC | 0 - No corrosion stress                                           |
| PWIS conformity                         | VDMA24364 zone III                                                |
| Storage temperature                     | -20 70 °C                                                         |
| Medium temperature                      | 0 50 °C                                                           |
| Ambient temperature                     | 0 50 °C                                                           |
| Max. tightening torque, valve mounting  | 0.2 Nm                                                            |
| Product weight                          | 7 g                                                               |
| Mounting method for subbase             | with through hole                                                 |
| Mounting method for valve               | with internal (female) thread                                     |
| Materials note                          | Conforms to RoHS                                                  |
| Material of connecting plate            | PEEK                                                              |