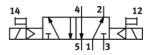

## Solenoid valve VSNC-FT-B52-G14-F19 Part number: 8116385

## **Data sheet**

| Feature                                 | Value                                                                       |
|-----------------------------------------|-----------------------------------------------------------------------------|
| Valve function                          | 5/2 bistable                                                                |
| Type of actuation                       | electrical                                                                  |
| Width                                   | 32 mm                                                                       |
| Standard nominal flow rate              | 1,000 l/min                                                                 |
| Operating pressure MPa                  | 0.15 0.8 MPa                                                                |
| Working pressure                        | 1.5 8 bar                                                                   |
| Design structure                        | Poppet seat                                                                 |
| Exhaust-air function                    | throttleable                                                                |
| Sealing principle                       | soft                                                                        |
| Assembly position                       | Any                                                                         |
| Conforms to standard                    | VDI/VDE 3845 (NAMUR)                                                        |
| Manual override                         | None                                                                        |
| Type of piloting                        | Piloted                                                                     |
| Pilot air supply                        | Internal                                                                    |
| Flow direction                          | non reversible                                                              |
| Lap                                     | Underlap                                                                    |
| Switching time reversal                 | 20 ms                                                                       |
| Duty cycle                              | 100 %                                                                       |
| Characteristic coil data                | See solenoid coil, to be ordered separately                                 |
| Operating medium                        | Compressed air in accordance with ISO8573-1:2010 [7:4:4]                    |
| Note on operating and pilot medium      | Lubricated operation possible (subsequently required for further operation) |
| Corrosion resistance classification CRC | 2 - Moderate corrosion stress                                               |
| PWIS conformity                         | VDMA24364-B2-L                                                              |
| Medium temperature                      | -20 60 °C                                                                   |
| Ambient temperature                     | -20 60 °C                                                                   |
| Product weight                          | 613 g                                                                       |
| Mounting type                           | with through hole                                                           |
| Scavenging orifice connection           | Non-ducted                                                                  |
| Pneumatic connection, port 1            | G1/4                                                                        |
| Pneumatic connection, port 2            | NAMUR port pattern                                                          |
| Pneumatic connection, port 3            | G1/4                                                                        |
| Pneumatic connection, port 4            | NAMUR port pattern                                                          |
| Pneumatic connection, port 5            | G1/4                                                                        |
| Materials note                          | Conforms to RoHS                                                            |
| Material seals                          | NBR                                                                         |
| Material housing                        | Wrought Aluminum alloy                                                      |
| Material screws                         | Galvanized steel                                                            |