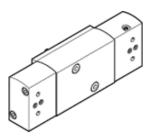

## Solenoid valve VSNC-F-P53E-M-N14-P2 Part number: 8114702







## **Data sheet**

| Feature                                 | Value                                                                       |
|-----------------------------------------|-----------------------------------------------------------------------------|
| Valve function                          | 5/3 exhausted                                                               |
| Type of actuation                       | electrical                                                                  |
| Width                                   | 32 mm                                                                       |
| Standard nominal flow rate              | 1,050 l/min                                                                 |
| Operating pressure MPa                  | 0