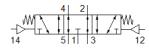

## **Data sheet**

| Feature                                 | Value                                                                       |
|-----------------------------------------|-----------------------------------------------------------------------------|
| Valve function                          | 5/3 exhausted                                                               |
| Type of actuation                       | electrical                                                                  |
| Width                                   | 32 mm                                                                       |
| Standard nominal flow rate              | 1,050 l/min                                                                 |
| Operating pressure MPa                  | 0.3 0.8 MPa                                                                 |
| Working pressure                        | 3 8 bar                                                                     |
| Design structure                        | Piston slide                                                                |
| Type of reset                           | mechanical spring                                                           |
| Exhaust-air function                    | throttleable                                                                |
| Sealing principle                       | soft                                                                        |
| Assembly position                       | Any                                                                         |
| Conforms to standard                    | VDI/VDE 3845 (NAMUR)                                                        |
| Manual override                         | None                                                                        |
| Type of piloting                        | Piloted                                                                     |
| Pilot air supply                        | Internal                                                                    |
| Flow direction                          | non reversible                                                              |
| Lap                                     | Positive overlap                                                            |
| b value                                 | 0.4                                                                         |
| C value                                 | 4.4 l/sbar                                                                  |
| Switching time off                      | 9 ms                                                                        |
| Switching time on                       | 6 ms                                                                        |
| Switching time reversal                 | 16 ms                                                                       |
| Duty cycle                              | 100 %                                                                       |
| Characteristic coil data                | See solenoid coil, to be ordered separately                                 |
| Operating medium                        | Compressed air in accordance with ISO8573-1:2010 [7:4:4]                    |
| Note on operating and pilot medium      | Lubricated operation possible (subsequently required for further operation) |
| Corrosion resistance classification CRC | 2 - Moderate corrosion stress                                               |
| PWIS conformity                         | VDMA24364-B2-L                                                              |
| Medium temperature                      | -20 60 °C                                                                   |
| Ambient temperature                     | -20 60 °C                                                                   |
| Product weight                          | 428 g                                                                       |
| Mounting type                           | with through hole                                                           |
| Scavenging orifice connection           | Non-ducted                                                                  |
| Pneumatic connection, port 1            | 1/4 NPT                                                                     |
| Pneumatic connection, port 2            | NAMUR port pattern                                                          |
| Pneumatic connection, port 3            | 1/4 NPT                                                                     |
| Pneumatic connection, port 4            | NAMUR port pattern                                                          |
| Pneumatic connection, port 5            | 1/4 NPT                                                                     |
| Materials note                          | Conforms to RoHS                                                            |
| Material seals                          | NBR                                                                         |
| Material housing                        | Wrought Aluminum alloy                                                      |
| Material screws                         | Galvanized steel                                                            |