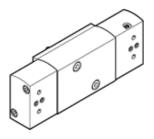

## Solenoid valve VSNC-FT-B52-N14-P2 Part number: 8114699

## **Data sheet**

| Feature                                 | Value                                                                       |
|-----------------------------------------|-----------------------------------------------------------------------------|
| Valve function                          | 5/2 bistable                                                                |
| Type of actuation                       | electrical                                                                  |
| Width                                   | 32 mm                                                                       |
| Standard nominal flow rate              | 1,000 l/min                                                                 |
| Operating pressure MPa                  | 0.15 0.8 MPa                                                                |
| Working pressure                        | 1.5 8 bar                                                                   |
| Design structure                        | Poppet seat                                                                 |
| Exhaust-air function                    | throttleable                                                                |
| Sealing principle                       | soft                                                                        |
| Assembly position                       | Any                                                                         |
| Conforms to standard                    | VDI/VDE 3845 (NAMUR)                                                        |
| Manual override                         | None                                                                        |
| Type of piloting                        | Piloted                                                                     |
| Pilot air supply                        | Internal                                                                    |
| Flow direction                          | non reversible                                                              |
| Lap                                     | Underlap                                                                    |
| Switching time reversal                 | 2 ms                                                                        |
| Duty cycle                              | 100 %                                                                       |
| Characteristic coil data                | See solenoid coil, to be ordered separately                                 |
| Operating medium                        | Compressed air in accordance with ISO8573-1:2010 [7:4:4]                    |
| Note on operating and pilot medium      | Lubricated operation possible (subsequently required for further operation) |
| Corrosion resistance classification CRC | 2 - Moderate corrosion stress                                               |
| PWIS conformity                         | VDMA24364-B2-L                                                              |
| Medium temperature                      | -20 60 °C                                                                   |
| Ambient temperature                     | -20 60 °C                                                                   |
| Product weight                          | 422 g                                                                       |
| Mounting type                           | with through hole                                                           |
| Scavenging orifice connection           | Non-ducted                                                                  |
| Pneumatic connection, port 1            | 1/4 NPT                                                                     |
| Pneumatic connection, port 2            | NAMUR port pattern                                                          |
| Pneumatic connection, port 3            | 1/4 NPT                                                                     |
| Pneumatic connection, port 4            | NAMUR port pattern                                                          |
| Pneumatic connection, port 5            | 1/4 NPT                                                                     |
| Materials note                          | Conforms to RoHS                                                            |
| Material seals                          | NBR                                                                         |
| Material housing                        | Wrought Aluminum alloy                                                      |
| Material screws                         | Galvanized steel                                                            |