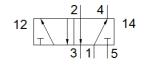

## Solenoid valve VSNC-FT-B52-N14-P2 Part number: 8114699

## **Data sheet**

| Feature                                 | Value                                                                       |
|-----------------------------------------|-----------------------------------------------------------------------------|
| Valve function                          | 5/2 bistable                                                                |
| Type of actuation                       | electrical                                                                  |
| Width                                   | 32 mm                                                                       |
| Standard nominal flow rate              | 1,000 l/min                                                                 |
| Operating pressure MPa                  | 0.15 0.8 MPa                                                                |
| Working pressure                        | 1.5 8 bar                                                                   |
| Design structure                        | Poppet seat                                                                 |
| Exhaust-air function                    | throttleable                                                                |
| Sealing principle                       | soft                                                                        |
| Assembly position                       | Any                                                                         |
| Conforms to standard                    | VDI/VDE 3845 (NAMUR)                                                        |
| Manual override                         | None                                                                        |
| Type of piloting                        | Piloted                                                                     |
| Pilot air supply                        | Internal                                                                    |
| Flow direction                          | non reversible                                                              |
| Lap                                     | Underlap                                                                    |
| Switching time reversal                 | 2 ms                                                                        |
| Duty cycle                              | 100 %                                                                       |
| Characteristic coil data                | See solenoid coil, to be ordered separately                                 |
| Operating medium                        | Compressed air in accordance with ISO8573-1:2010 [7:4:4]                    |
| Note on operating and pilot medium      | Lubricated operation possible (subsequently required for further operation) |
| Corrosion resistance classification CRC | 2 - Moderate corrosion stress                                               |
| PWIS conformity                         | VDMA24364-B2-L                                                              |
| Medium temperature                      | -20 60 °C                                                                   |
| Ambient temperature                     | -20 60 °C                                                                   |
| Product weight                          | 422 g                                                                       |
| Mounting type                           | with through hole                                                           |
| Scavenging orifice connection           | Non-ducted                                                                  |
| Pneumatic connection, port 1            | 1/4 NPT                                                                     |
| Pneumatic connection, port 2            | NAMUR port pattern                                                          |
| Pneumatic connection, port 3            | 1/4 NPT                                                                     |
| Pneumatic connection, port 4            | NAMUR port pattern                                                          |
| Pneumatic connection, port 5            | 1/4 NPT                                                                     |
| Materials note                          | Conforms to RoHS                                                            |
| Material seals                          | NBR                                                                         |
| Material housing                        | Wrought Aluminum alloy                                                      |
| Material screws                         | Galvanized steel                                                            |