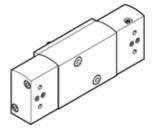

## Solenoid valve VSNC-F-P53U-M-G14-P2 Part number: 8114685

## Data sheet

| Feature                                 | Value                                                                       |
|-----------------------------------------|-----------------------------------------------------------------------------|
| Valve function                          | 5/3 pressurized                                                             |
| Type of actuation                       | electrical                                                                  |
| Width                                   | 32 mm                                                                       |
| Standard nominal flow rate              | 950 l/min                                                                   |
| Operating pressure MPa                  | 0.3 0.8 MPa                                                                 |
| Working pressure                        | 3 8 bar                                                                     |
| Design structure                        | Piston slide                                                                |
| Type of reset                           | mechanical spring                                                           |
| Exhaust-air function                    | throttleable                                                                |
| Sealing principle                       | soft                                                                        |
| Assembly position                       | Any                                                                         |
| Conforms to standard                    | VDI/VDE 3845 (NAMUR)                                                        |
| Manual override                         | None                                                                        |
| Type of piloting                        | Piloted                                                                     |
| Pilot air supply                        | Internal                                                                    |
| Flow direction                          | non reversible                                                              |
| Lap                                     | Positive overlap                                                            |
| b value                                 | 0.5                                                                         |
| C value                                 | 2.1 l/sbar                                                                  |
| Switching time off                      | 15 ms                                                                       |
| Switching time on                       | 6 ms                                                                        |
| Switching time reversal                 | 7 ms                                                                        |
| Duty cycle                              | 100 %                                                                       |
| Characteristic coil data                | See solenoid coil, to be ordered separately                                 |
| Operating medium                        | Compressed air in accordance with ISO8573-1:2010 [7:4:4]                    |
| Note on operating and pilot medium      | Lubricated operation possible (subsequently required for further operation) |
| Corrosion resistance classification CRC | 2 - Moderate corrosion stress                                               |
| PWIS conformity                         | VDMA24364-B2-L                                                              |
| Medium temperature                      | -20 60 °C                                                                   |
| Ambient temperature                     | -20 60 °C                                                                   |
| Product weight                          | 428 g                                                                       |
| Mounting type                           | with through hole                                                           |
| Scavenging orifice connection           | Non-ducted                                                                  |
| Pneumatic connection, port 1            | G1/4                                                                        |
| Pneumatic connection, port 2            | NAMUR port pattern                                                          |
| Pneumatic connection, port 3            | G1/4                                                                        |
| Pneumatic connection, port 4            | NAMUR port pattern                                                          |
| Pneumatic connection, port 5            | G1/4                                                                        |
| Materials note                          | Conforms to RoHS                                                            |
| Material seals                          | NBR                                                                         |
| Material housing                        | Wrought Aluminum alloy                                                      |
| Material screws                         | Galvanized steel                                                            |