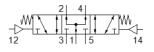

## Data sheet

| Feature                                 | Value                                                                       |
|-----------------------------------------|-----------------------------------------------------------------------------|
| Valve function                          | 5/3 pressurized                                                             |
| Type of actuation                       | electrical                                                                  |
| Width                                   | 32 mm                                                                       |
| Standard nominal flow rate              | 950 l/min                                                                   |
| Operating pressure MPa                  | 0.3 0.8 MPa                                                                 |
| Working pressure                        | 3 8 bar                                                                     |
| Design structure                        | Piston slide                                                                |
| Type of reset                           | mechanical spring                                                           |
| Exhaust-air function                    | throttleable                                                                |
| Sealing principle                       | soft                                                                        |
| Assembly position                       | Any                                                                         |
| Conforms to standard                    | VDI/VDE 3845 (NAMUR)                                                        |
| Manual override                         | None                                                                        |
| Type of piloting                        | Piloted                                                                     |
| Pilot air supply                        | Internal                                                                    |
| Flow direction                          | non reversible                                                              |
| Lap                                     | Positive overlap                                                            |
| b value                                 | 0.5                                                                         |
| C value                                 | 2.1 l/sbar                                                                  |
| Switching time off                      | 15 ms                                                                       |
| Switching time on                       | 6 ms                                                                        |
| Switching time reversal                 | 7 ms                                                                        |
| Duty cycle                              | 100 %                                                                       |
| Characteristic coil data                | See solenoid coil, to be ordered separately                                 |
| Operating medium                        | Compressed air in accordance with ISO8573-1:2010 [7:4:4]                    |
| Note on operating and pilot medium      | Lubricated operation possible (subsequently required for further operation) |
| Corrosion resistance classification CRC | 2 - Moderate corrosion stress                                               |
| PWIS conformity                         | VDMA24364-B2-L                                                              |
| Medium temperature                      | -20 60 °C                                                                   |
| Ambient temperature                     | -20 60 °C                                                                   |
| Product weight                          | 428 g                                                                       |
| Mounting type                           | with through hole                                                           |
| Scavenging orifice connection           | Non-ducted                                                                  |
| Pneumatic connection, port 1            | G1/4                                                                        |
| Pneumatic connection, port 2            | NAMUR port pattern                                                          |
| Pneumatic connection, port 3            | G1/4                                                                        |
| Pneumatic connection, port 4            | NAMUR port pattern                                                          |
| Pneumatic connection, port 5            | G1/4                                                                        |
| Materials note                          | Conforms to RoHS                                                            |
| Material seals                          | NBR                                                                         |
| Material housing                        | Wrought Aluminum alloy                                                      |
| Material screws                         | Galvanized steel                                                            |