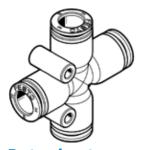

## Push-in X-connector NPQE-X-Q10-E-P10 Part number: 8113181





## **Data sheet**

| Feature                                         | Value                                                    |
|-------------------------------------------------|----------------------------------------------------------|
| Size                                            | Standard                                                 |
| Nominal size                                    | 9.3 mm                                                   |
| Assembly position                               | Any                                                      |
| Design                                          | X shape                                                  |
| Container size                                  | 10                                                       |
|