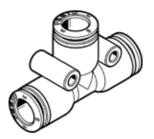

## Push-in T connector NPQE-T-Q16-E-P5 Part number: 8113154

## **Data sheet**

| Feature                                         | Value                                                    |
|-------------------------------------------------|----------------------------------------------------------|
| Size                                            | Standard                                                 |
| Nominal size                                    | 14.3 mm                                                  |
| Assembly position                               | Any                                                      |
| Design                                          | T-shaped                                                 |
| Container size                                  | 5                                                        |
| Design structure                                | Push/pull principle                                      |
| Operating pressure for entire temperature range | -0.095 0.8 MPa                                           |
| Operating pressure complete temperature range   | -0.95 8 bar                                              |
| Operating pressure for entire temperature range | -13.775 116 psi                                          |
| Operating medium                                | Compressed air in accordance with ISO8573-1:2010 [7:4:4] |
| Note on operating and pilot medium              | Lubricated operation possible                            |
| Corrosion resistance classification CRC         | 1 - Low corrosion stress                                 |
| PWIS conformity                                 | VDMA24364 zone III                                       |
| Cleanroom class                                 | ISO class 4                                              |
| Ambient temperature                             | -5 60 °C                                                 |
| Product weight                                  | 37.85 g                                                  |
| Pneumatic connection, port 1                    | For tubing outside diameter 16 mm                        |
| Pneumatic connection, port 2                    | For tubing outside diameter 16 mm                        |
| color of release ring                           | blue                                                     |
| Materials note                                  | Conforms to RoHS                                         |
| Material housing                                | PBT                                                      |
| Material release ring                           | POM                                                      |
| Material of tubing seal                         | NBR                                                      |
| Material of tube retaining claw                 | Stainless steel                                          |