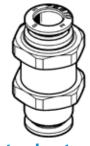

## Push-in bulkhead connector NPQE-H-Q6-E-P10 Part number: 8113123

## **Data sheet**

| Feature                                         | Value                                                    |
|-------------------------------------------------|----------------------------------------------------------|
| Size                                            | Standard                                                 |
| Nominal size                                    | 4.5 mm                                                   |
| Assembly position                               | Any                                                      |
| Design                                          | Bulkhead                                                 |
| Container size                                  | 10                                                       |
| Design structure                                | Push/pull principle                                      |
| Operating pressure for entire temperature range | -0.095 0.8 MPa                                           |
| Operating pressure complete temperature range   | -0.95 8 bar                                              |
| Operating pressure for entire temperature range | -13.775 116 psi                                          |
| Operating medium                                | Compressed air in accordance with ISO8573-1:2010 [7:4:4] |
| Note on operating and pilot medium              | Lubricated operation possible                            |
| Corrosion resistance classification CRC         | 1 - Low corrosion stress                                 |
| PWIS conformity                                 | VDMA24364 zone III                                       |
| Cleanroom class                                 | ISO class 4                                              |
| Ambient temperature                             | -5 60 °C                                                 |
| Product weight                                  | 18.64 g                                                  |
| Pneumatic connection, port 1                    | For tubing outside diameter 6 mm                         |
| Pneumatic connection, port 2                    | For tubing outside diameter 6 mm                         |
| color of release ring                           | blue                                                     |
| Materials note                                  | Conforms to RoHS                                         |
| Material housing                                | Nickel-plated brass                                      |
| Material release ring                           | РОМ                                                      |
| Material of tubing seal                         | NBR                                                      |
| Material of tube retaining claw                 | Stainless steel                                          |