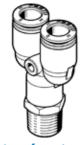

## Push-in Y-fitting NPQE-Y-R14-Q4-P10 Part number: 8113083

## **Data sheet**

| Feature                                         | Value                                                    |
|-------------------------------------------------|----------------------------------------------------------|
| Size                                            | Standard                                                 |
| Nominal size                                    | 2.6 mm                                                   |
| Type of seal on screw-in stud                   | coating                                                  |
| Assembly position                               | Any                                                      |
| Design                                          | Y-shape                                                  |
| Container size                                  | 10                                                       |
| Design structure                                | Push/pull principle                                      |
| Operating pressure for entire temperature range | -0.095 0.8 MPa                                           |
| Operating pressure complete temperature range   | -0.95 8 bar                                              |
| Operating pressure for entire temperature range | -13.775 116 psi                                          |
| Operating medium                                | Compressed air in accordance with ISO8573-1:2010 [7:4:4] |
| Note on operating and pilot medium              | Lubricated operation possible                            |
| Corrosion resistance classification CRC         | 1 - Low corrosion stress                                 |
| PWIS conformity                                 | VDMA24364 zone III                                       |
| Cleanroom class                                 | ISO class 4                                              |
| Ambient temperature                             | -5 60 °C                                                 |
| Product weight                                  | 16.24 g                                                  |
| Mounting type                                   | External hex A/F 14                                      |
| Pneumatic connection, port 1                    | Male thread R1/4                                         |
| Pneumatic connection, port 2                    | For tubing outside diameter 4 mm                         |
| color of release ring                           | blue                                                     |
| Materials note                                  | Conforms to RoHS                                         |
| Material housing                                | Nickel-plated brass                                      |
|                                                 | PBT                                                      |
| Material of threaded seal                       | PTFE                                                     |
| Material release ring                           | РОМ                                                      |
| Material of tubing seal                         | NBR                                                      |
| Material of tube retaining claw                 | Stainless steel                                          |