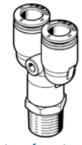

## Push-in Y-fitting NPQE-Y-R18-Q6-P10 Part number: 8113080

## **Data sheet**

| Feature                                         | Value                                                    |
|-------------------------------------------------|----------------------------------------------------------|
| Size                                            | Standard                                                 |
| Nominal size                                    | 4.6 mm                                                   |
| Type of seal on screw-in stud                   | coating                                                  |
| Assembly position                               | Any                                                      |
| Design                                          | Y-shape                                                  |
| Container size                                  | 10                                                       |
| Design structure                                | Push/pull principle                                      |
| Operating pressure for entire temperature range | -0.095 0.8 MPa                                           |
| Operating pressure complete temperature range   | -0.95 8 bar                                              |
| Operating pressure for entire temperature range | -13.775 116 psi                                          |
| Operating medium                                | Compressed air in accordance with ISO8573-1:2010 [7:4:4] |
| Note on operating and pilot medium              | Lubricated operation possible                            |
| Corrosion resistance classification CRC         | 1 - Low corrosion stress                                 |
| PWIS conformity                                 | VDMA24364 zone III                                       |
| Cleanroom class                                 | ISO class 4                                              |
| Ambient temperature                             | -5 60 °C                                                 |
| Product weight                                  | 14.75 g                                                  |
| Mounting type                                   | External hex A/F 12                                      |
| Pneumatic connection, port 1                    | Male thread R1/8                                         |
| Pneumatic connection, port 2                    | For tubing outside diameter 6 mm                         |
| color of release ring                           | blue                                                     |
| Materials note                                  | Conforms to RoHS                                         |
| Material housing                                | Nickel-plated brass                                      |
|                                                 | PBT                                                      |
| Material of threaded seal                       | PTFE                                                     |
| Material release ring                           | POM                                                      |
| Material of tubing seal                         | NBR                                                      |
| Material of tube retaining claw                 | Stainless steel                                          |