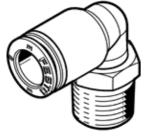

## Push-in/threaded L-fitting NPQE-L-R14-Q6-P10 Part number: 8112948

## **Data sheet**

| Feature                                         | Value                                                    |
|-------------------------------------------------|----------------------------------------------------------|
| Size                                            | Standard                                                 |
| Nominal size                                    | 4 mm                                                     |
| Type of seal on screw-in stud                   | coating                                                  |
| Assembly position                               | Any                                                      |
| Design                                          | L-shape                                                  |
| Container size                                  | 10                                                       |
| Design structure                                | Push/pull principle                                      |
| Operating pressure for entire temperature range | -0.095 0.8 MPa                                           |
| Operating pressure complete temperature range   | -0.95 8 bar                                              |
| Operating pressure for entire temperature range | -13.775 116 psi                                          |
| Operating medium                                | Compressed air in accordance with ISO8573-1:2010 [7:4:4] |
| Note on operating and pilot medium              | Lubricated operation possible                            |
| Corrosion resistance classification CRC         | 1 - Low corrosion stress                                 |
| PWIS conformity                                 | VDMA24364 zone III                                       |
| Cleanroom class                                 | ISO class 4                                              |
| Ambient temperature                             | -5 60 °C                                                 |
| Product weight                                  | 15.06 g                                                  |
| Mounting type                                   | External hex A/F 14                                      |
| Pneumatic connection, port 1                    | Male thread R1/4                                         |
| Pneumatic connection, port 2                    | For tubing outside diameter 6 mm                         |
| color of release ring                           | blue                                                     |
| Materials note                                  | Conforms to RoHS                                         |
| Material housing                                | Nickel-plated brass                                      |
|                                                 | PBT                                                      |
| Material of threaded seal                       | PTFE                                                     |
| Material release ring                           | POM                                                      |
| Material of tubing seal                         | NBR                                                      |
| Material of tube retaining claw                 | Stainless steel                                          |