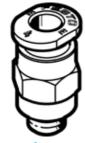

## Push-in fitting NPQE-D-M7-Q4-P10 Part number: 8112911

## **Data sheet**

| Feature                                         | Value                                                    |
|-------------------------------------------------|----------------------------------------------------------|
| Size                                            | Mini                                                     |
| Nominal size                                    | 3 mm                                                     |
| Type of seal on screw-in stud                   | Sealing ring                                             |
| Assembly position                               | Any                                                      |
| Design                                          | Straight design                                          |
| Container size                                  | 10                                                       |
| Design structure                                | Push/pull principle                                      |
| Operating pressure for entire temperature range | -0.095 0.8 MPa                                           |
| Operating pressure complete temperature range   | -0.95 8 bar                                              |
| Operating pressure for entire temperature range | -13.775 116 psi                                          |
| Operating medium                                | Compressed air in accordance with ISO8573-1:2010 [7:4:4] |
| Note on operating and pilot medium              | Lubricated operation possible                            |
| Corrosion resistance classification CRC         | 1 - Low corrosion stress                                 |
| PWIS conformity                                 | VDMA24364 zone III                                       |
| Cleanroom class                                 | ISO class 4                                              |
| Ambient temperature                             | -5 60 °C                                                 |
| Nominal tightening torque                       | 2 Nm                                                     |
| Tolerance for nominal tightening torque         | ± 5 %                                                    |
| Product weight                                  | 6.43 g                                                   |
| Mounting type                                   | External hex A/F 10                                      |
| Pneumatic connection, port 1                    | Male thread M7                                           |
| Pneumatic connection, port 2                    | For tubing outside diameter 4 mm                         |
| color of release ring                           | blue                                                     |
| Materials note                                  | Conforms to RoHS                                         |
| Material housing                                | Nickel-plated brass                                      |
| Material of threaded seal                       | NBR                                                      |
| Material release ring                           | POM                                                      |
| Material o-ring                                 | NBR                                                      |
| Material of tubing seal                         | NBR                                                      |
| Material of tube retaining claw                 | Stainless steel                                          |