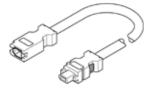

## Encoder cable NEBM-REG6-E-25-Q14N-REG6 Part number: 8097202 Core product range

**FESTO** 

## Data sheet

| Value                                |
|--------------------------------------|
| Without inscription label holder     |
| Field device side                    |
| Angular                              |
| Plug socket                          |
| Straight                             |
| Connection pattern RE                |
| 6                                    |
| 6                                    |
| Controller side                      |
| Angular                              |
| Plug                                 |
| Straight                             |
| Connection pattern RE                |
| 6                                    |
| 6                                    |
| 0 30 V                               |
| 0 30 V                               |
| 1.6 A                                |
| 2 kV                                 |
| 25 m                                 |
| Suitable for energy chains           |
| Test conditions on request           |
| >= 55 mm                             |
| >= 55 mm                             |
| 7.4 mm                               |
| 2x0,51+4x0,205                       |
| 0.205 mm2                            |
| 0.51 mm2                             |
| AWG20                                |
| AWG24                                |
| IP20                                 |
| in assembled condition               |
| -40 80 °C                            |
| -10 80 °C                            |
| in accordance with EU RoHS directive |
| To UK RoHS instructions              |
| VDMA24364 zone III                   |
| Conforms to RoHS                     |
| 3                                    |
| 0 - No corrosion stress              |
| PVC                                  |
| Black                                |
| PVC                                  |
| Grey                                 |
| PVC                                  |
|                                      |