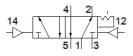

## Pneumatic valve VUWS-LT30-B52-G38 Part number: 8096577

## **Data sheet**

| Feature                                 | Value                                                            |
|-----------------------------------------|------------------------------------------------------------------|
| Valve function                          | 5/2 bistable                                                     |
| Type of actuation                       | pneumatic                                                        |
| Valve size                              | 31 mm                                                            |
| Standard nominal flow rate              | 1,800 l/min                                                      |
| Operating pressure MPa                  | 0.15 1 MPa                                                       |
| Working pressure                        | 1.5 10 bar                                                       |
| Design structure                        | Poppet seat                                                      |
| Authorization                           | c UL us - Recognized (OL)                                        |
| Nominal size                            | 8.7 mm                                                           |
| Exhaust-air function                    | throttleable                                                     |
| Sealing principle                       | soft                                                             |
| Assembly position                       | Any                                                              |
| Manual override                         | None                                                             |
| Type of piloting                        | direct                                                           |
| Pilot air supply                        | Internal                                                         |
| Flow direction                          | non reversible                                                   |
| Lap                                     | Underlap                                                         |
| Pilot pressure MPa                      | 0.15 1 MPa                                                       |
| Pilot pressure                          | 1.5 10 bar                                                       |
| Switching time reversal                 | 13 ms                                                            |
| Operating medium                        | Compressed air in accordance with IS08573-1:2010 [7:4:4]         |
| Note on operating and pilot medium      | Lubricated operation possible (subsequently required for further |
|                                         | operation)                                                       |
| Corrosion resistance classification CRC | 2 - Moderate corrosion stress                                    |
| PWIS conformity                         | VDMA24364-B1/B2-L                                                |
| Medium temperature                      | -10 60 °C                                                        |
| Pilot medium                            | Compressed air in accordance with ISO8573-1:2010 [7:4:4]         |
| Ambient temperature                     | -10 60 °C                                                        |
| Product weight                          | 521 g                                                            |
| Mounting type                           | on manifold rail                                                 |
|                                         | with through hole                                                |
|                                         | Optional                                                         |
| Scavenging orifice connection           | Non-ducted                                                       |
| Pilot air port 12                       | G1/8                                                             |
| Pilot air port 14                       | G1/8                                                             |
| Pneumatic connection, port 1            | G3/8                                                             |
| Pneumatic connection, port 2            | G3/8                                                             |
| Pneumatic connection, port 3            | G3/8                                                             |
| Pneumatic connection, port 4            | G3/8                                                             |
| Pneumatic connection, port 5            | G3/8                                                             |
| Materials note                          | Conforms to RoHS                                                 |
| Material seals                          | HNBR                                                             |
|                                         | NBR                                                              |
|                                         | TPE-U(PU)                                                        |
| Material housing                        | Die-cast aluminium, painted                                      |
| Material Piston slide                   | Wrought Aluminum alloy                                           |
| Material screws                         | Galvanized steel                                                 |