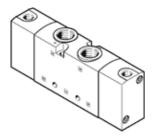

## Pneumatic valve VUWS-LT30-B52-G38 Part number: 8096577

## **Data sheet**

| Feature                                 | Value                                                            |
|-----------------------------------------|------------------------------------------------------------------|
| Valve function                          | 5/2 bistable                                                     |
| Type of actuation                       | pneumatic                                                        |
| Valve size                              | 31 mm                                                            |
| Standard nominal flow rate              | 1,800 l/min                                                      |
| Operating pressure MPa                  | 0.15 1 MPa                                                       |
| Working pressure                        | 1.5 10 bar                                                       |
| Design structure                        | Poppet seat                                                      |
| Authorization                           | c UL us - Recognized (OL)                                        |
| Nominal size                            | 8.7 mm                                                           |
| Exhaust-air function                    | throttleable                                                     |
| Sealing principle                       | soft                                                             |
| Assembly position                       | Any                                                              |
| Manual override                         | None                                                             |
| Type of piloting                        | direct                                                           |
| Pilot air supply                        | Internal                                                         |
| Flow direction                          | non reversible                                                   |
| Lap                                     | Underlap                                                         |
| Pilot pressure MPa                      | 0.15 1 MPa                                                       |
| Pilot pressure                          | 1.5 10 bar                                                       |
| Switching time reversal                 | 13 ms                                                            |
| Operating medium                        | Compressed air in accordance with IS08573-1:2010 [7:4:4]         |
| Note on operating and pilot medium      | Lubricated operation possible (subsequently required for further |
|                                         | operation)                                                       |
| Corrosion resistance classification CRC | 2 - Moderate corrosion stress                                    |
| PWIS conformity                         | VDMA24364-B1/B2-L                                                |
| Medium temperature                      | -10 60 °C                                                        |
| Pilot medium                            | Compressed air in accordance with ISO8573-1:2010 [7:4:4]         |
| Ambient temperature                     | -10 60 °C                                                        |
| Product weight                          | 521 g                                                            |
| Mounting type                           | on manifold rail                                                 |
|                                         | with through hole                                                |
|                                         | Optional                                                         |
| Scavenging orifice connection           | Non-ducted                                                       |
| Pilot air port 12                       | G1/8                                                             |
| Pilot air port 14                       | G1/8                                                             |
| Pneumatic connection, port 1            | G3/8                                                             |
| Pneumatic connection, port 2            | G3/8                                                             |
| Pneumatic connection, port 3            | G3/8                                                             |
| Pneumatic connection, port 4            | G3/8                                                             |
| Pneumatic connection, port 5            | G3/8                                                             |
| Materials note                          | Conforms to RoHS                                                 |
| Material seals                          | HNBR                                                             |
|                                         | NBR                                                              |
|                                         | TPE-U(PU)                                                        |
| Material housing                        | Die-cast aluminium, painted                                      |
| Material Piston slide                   | Wrought Aluminum alloy                                           |
| Material screws                         | Galvanized steel                                                 |