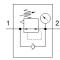

## Pressure regulator VRPA-LM-N18-T516 Part number: 8086015

## **Data sheet**

| Feature                            | Value                                                            |
|------------------------------------|------------------------------------------------------------------|
| Controller function                | Output pressure constant                                         |
|                                    | with secondary exhaust                                           |
|                                    | with return flow                                                 |
| Pneumatic connection, port 1       | 1/8 NPT                                                          |
| Pneumatic connection, port 2       | QS-5/16                                                          |
| Mounting type                      | Threaded                                                         |
| Standard nominal flow rate         | 130 l/min                                                        |
| Ambient temperature                | 0 60 °C                                                          |
| Material housing                   | PBT                                                              |
| Operating medium                   | Compressed air in accordance with ISO8573-1:2010 [7:4:4]         |
| Assembly position                  | Any                                                              |
| Type of actuation                  | manual                                                           |
| Type of seal on screw-in stud      | coating                                                          |
| Adjusting element                  | Rotary knob with lock                                            |
| Ability to swivel                  | 360° / no continuous swivelling permissible                      |
| Pressure gauge                     | with pressure gauge                                              |
| Pressure regulation range MPa      | 0.1 0.8 MPa                                                      |
| Pressure regulation range          | 1 8 bar                                                          |
| Pressure regulation range psi      | 14.5 116 psi                                                     |
| Note on operating and pilot medium | Lubricated operation possible (subsequently required for further |
|                                    | operation)                                                       |
| PWIS conformity                    | VDMA24364-B2-L                                                   |
| Cleanroom class                    | ISO class 4                                                      |
| Product weight                     | 32 g                                                             |
| Material of threaded plug          | Nickel-plated brass                                              |
| Materials note                     | Conforms to RoHS                                                 |
| Material of threaded seal          | PTFE                                                             |
| Material static seals              | NBR                                                              |