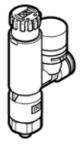

## Pressure regulator VRPA-LM-N18-T516 Part number: 8086015

## **Data sheet**

| Feature                            | Value                                                            |
|------------------------------------|------------------------------------------------------------------|
| Controller function                | Output pressure constant                                         |
|                                    | with secondary exhaust                                           |
|                                    | with return flow                                                 |
| Pneumatic connection, port 1       | 1/8 NPT                                                          |
| Pneumatic connection, port 2       | QS-5/16                                                          |
| Mounting type                      | Threaded                                                         |
| Standard nominal flow rate         | 130 l/min                                                        |
| Ambient temperature                | 0 60 °C                                                          |
| Material housing                   | PBT                                                              |
| Operating medium                   | Compressed air in accordance with ISO8573-1:2010 [7:4:4]         |
| Assembly position                  | Any                                                              |
| Type of actuation                  | manual                                                           |
| Type of seal on screw-in stud      | coating                                                          |
| Adjusting element                  | Rotary knob with lock                                            |
| Ability to swivel                  | 360° / no continuous swivelling permissible                      |
| Pressure gauge                     | with pressure gauge                                              |
| Pressure regulation range MPa      | 0.1 0.8 MPa                                                      |
| Pressure regulation range          | 1 8 bar                                                          |
| Pressure regulation range psi      | 14.5 116 psi                                                     |
| Note on operating and pilot medium | Lubricated operation possible (subsequently required for further |
|                                    | operation)                                                       |
| PWIS conformity                    | VDMA24364-B2-L                                                   |
| Cleanroom class                    | ISO class 4                                                      |
| Product weight                     | 32 g                                                             |
| Material of threaded plug          | Nickel-plated brass                                              |
| Materials note                     | Conforms to RoHS                                                 |
| Material of threaded seal          | PTFE                                                             |
| Material static seals              | NBR                                                              |