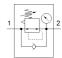

## Pressure regulator VRPA-LM-N18-T14 Part number: 8086014

## **Data sheet**

| Feature                            | Value                                                            |
|------------------------------------|------------------------------------------------------------------|
| Controller function                | Output pressure constant                                         |
|                                    | with secondary exhaust                                           |
|                                    | with return flow                                                 |
| Pneumatic connection, port 1       | 1/8 NPT                                                          |
| Pneumatic connection, port 2       | QS-1/4                                                           |
| Mounting type                      | Threaded                                                         |
| Standard nominal flow rate         | 110 l/min                                                        |
| Ambient temperature                | 0 60 °C                                                          |
| Material housing                   | PBT                                                              |
| Operating medium                   | Compressed air in accordance with ISO8573-1:2010 [7:4:4]         |
| Assembly position                  | Any                                                              |
| Type of actuation                  | manual                                                           |
| Type of seal on screw-in stud      | coating                                                          |
| Adjusting element                  | Rotary knob with lock                                            |
| Ability to swivel                  | 360° / no continuous swivelling permissible                      |
| Pressure gauge                     | with pressure gauge                                              |
| Pressure regulation range MPa      | 0.1 0.8 MPa                                                      |
| Pressure regulation range          | 1 8 bar                                                          |
| Pressure regulation range psi      | 14.5 116 psi                                                     |
| Note on operating and pilot medium | Lubricated operation possible (subsequently required for further |
|                                    | operation)                                                       |
| PWIS conformity                    | VDMA24364-B2-L                                                   |
| Cleanroom class                    | ISO class 4                                                      |
| Product weight                     | 29 g                                                             |
| Material of threaded plug          | Nickel-plated brass                                              |
| Materials note                     | Conforms to RoHS                                                 |
| Material of threaded seal          | PTFE                                                             |
| Material static seals              | NBR                                                              |