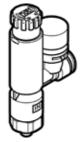

## Pressure regulator VRPA-LM-N18-T14 Part number: 8086014

## **Data sheet**

| Feature                            | Value                                                            |
|------------------------------------|------------------------------------------------------------------|
| Controller function                | Output pressure constant                                         |
|                                    | with secondary exhaust                                           |
|                                    | with return flow                                                 |
| Pneumatic connection, port 1       | 1/8 NPT                                                          |
| Pneumatic connection, port 2       | QS-1/4                                                           |
| Mounting type                      | Threaded                                                         |
| Standard nominal flow rate         | 110 l/min                                                        |
| Ambient temperature                | 0 60 °C                                                          |
| Material housing                   | PBT                                                              |
| Operating medium                   | Compressed air in accordance with ISO8573-1:2010 [7:4:4]         |
| Assembly position                  | Any                                                              |
| Type of actuation                  | manual                                                           |
| Type of seal on screw-in stud      | coating                                                          |
| Adjusting element                  | Rotary knob with lock                                            |
| Ability to swivel                  | 360° / no continuous swivelling permissible                      |
| Pressure gauge                     | with pressure gauge                                              |
| Pressure regulation range MPa      | 0.1 0.8 MPa                                                      |
| Pressure regulation range          | 1 8 bar                                                          |
| Pressure regulation range psi      | 14.5 116 psi                                                     |
| Note on operating and pilot medium | Lubricated operation possible (subsequently required for further |
|                                    | operation)                                                       |
| PWIS conformity                    | VDMA24364-B2-L                                                   |
| Cleanroom class                    | ISO class 4                                                      |
| Product weight                     | 29 g                                                             |
| Material of threaded plug          | Nickel-plated brass                                              |
| Materials note                     | Conforms to RoHS                                                 |
| Material of threaded seal          | PTFE                                                             |
| Material static seals              | NBR                                                              |