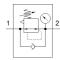

## Pressure regulator VRPA-LM-R14-Q8 Part number: 8086013

## **Data sheet**

| Feature                            | Value                                                                       |
|------------------------------------|-----------------------------------------------------------------------------|
| Controller function                | Output pressure constant                                                    |
|                                    | with secondary exhaust                                                      |
|                                    | with return flow                                                            |
| Pneumatic connection, port 1       | R1/4                                                                        |
| Pneumatic connection, port 2       | QS-8                                                                        |
| Mounting type                      | Threaded                                                                    |
| Standard nominal flow rate         | 130 l/min                                                                   |
| Ambient temperature                | 0 60 °C                                                                     |
| Material housing                   | PBT                                                                         |
| Operating medium                   | Compressed air in accordance with ISO8573-1:2010 [7:4:4]                    |
| Assembly position                  | Any                                                                         |
| Type of actuation                  | manual                                                                      |
| Type of seal on screw-in stud      | coating                                                                     |
| Adjusting element                  | Rotary knob with lock                                                       |
| Ability to swivel                  | 360° / no continuous swivelling permissible                                 |
| Pressure gauge                     | with pressure gauge                                                         |
| Pressure regulation range MPa      | 0.1 0.8 MPa                                                                 |
| Pressure regulation range          | 1 8 bar                                                                     |
| Pressure regulation range psi      | 14.5 116 psi                                                                |
| Note on operating and pilot medium | Lubricated operation possible (subsequently required for further operation) |
| PWIS conformity                    | VDMA24364-B2-L                                                              |
| Cleanroom class                    | ISO class 4                                                                 |
| Product weight                     | 49 g                                                                        |
| Material of threaded plug          | Nickel-plated brass                                                         |
| Materials note                     | Conforms to RoHS                                                            |
| Material of threaded seal          | PTFE                                                                        |
| Material static seals              | NBR                                                                         |