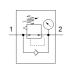

## **Data sheet**

| Feature                            | Value                                                            |
|------------------------------------|------------------------------------------------------------------|
| Controller function                | Output pressure constant                                         |
|                                    | with secondary exhaust                                           |
|                                    | with return flow                                                 |
| Pneumatic connection, port 1       | R1/4                                                             |
| Pneumatic connection, port 2       | QS-6                                                             |
| Mounting type                      | Threaded                                                         |
| Standard nominal flow rate         | 115 l/min                                                        |
| Ambient temperature                | 0 60 °C                                                          |
| Material housing                   | PBT                                                              |
| Operating medium                   | Compressed air in accordance with ISO8573-1:2010 [7:4:4]         |
| Assembly position                  | Any                                                              |
| Type of actuation                  | manual                                                           |
| Type of seal on screw-in stud      | coating                                                          |
| Adjusting element                  | Rotary knob with lock                                            |
| Ability to swivel                  | 360° / no continuous swivelling permissible                      |
| Pressure gauge                     | with pressure gauge                                              |
| Pressure regulation range MPa      | 0.1 0.8 MPa                                                      |
| Pressure regulation range          | 1 8 bar                                                          |
| Pressure regulation range psi      | 14.5 116 psi                                                     |
| Note on operating and pilot medium | Lubricated operation possible (subsequently required for further |
|                                    | operation)                                                       |
| PWIS conformity                    | VDMA24364-B2-L                                                   |
| Cleanroom class                    | ISO class 4                                                      |
| Product weight                     | 49 g                                                             |
| Material of threaded plug          | Nickel-plated brass                                              |
| Materials note                     | Conforms to RoHS                                                 |
| Material of threaded seal          | PTFE                                                             |
| Material static seals              | NBR                                                              |