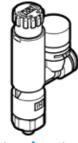

## Pressure regulator VRPA-LM-R14-Q6 Part number: 8086012

## **Data sheet**

| Feature                            | Value                                                            |
|------------------------------------|------------------------------------------------------------------|
| Controller function                | Output pressure constant                                         |
|                                    | with secondary exhaust                                           |
|                                    | with return flow                                                 |
| Pneumatic connection, port 1       | R1/4                                                             |
| Pneumatic connection, port 2       | QS-6                                                             |
| Mounting type                      | Threaded                                                         |
| Standard nominal flow rate         | 115 l/min                                                        |
| Ambient temperature                | 0 60 °C                                                          |
| Material housing                   | PBT                                                              |
| Operating medium                   | Compressed air in accordance with ISO8573-1:2010 [7:4:4]         |
| Assembly position                  | Any                                                              |
| Type of actuation                  | manual                                                           |
| Type of seal on screw-in stud      | coating                                                          |
| Adjusting element                  | Rotary knob with lock                                            |
| Ability to swivel                  | 360° / no continuous swivelling permissible                      |
| Pressure gauge                     | with pressure gauge                                              |
| Pressure regulation range MPa      | 0.1 0.8 MPa                                                      |
| Pressure regulation range          | 1 8 bar                                                          |
| Pressure regulation range psi      | 14.5 116 psi                                                     |
| Note on operating and pilot medium | Lubricated operation possible (subsequently required for further |
|                                    | operation)                                                       |
| PWIS conformity                    | VDMA24364-B2-L                                                   |
| Cleanroom class                    | ISO class 4                                                      |
| Product weight                     | 49 g                                                             |
| Material of threaded plug          | Nickel-plated brass                                              |
| Materials note                     | Conforms to RoHS                                                 |
| Material of threaded seal          | PTFE                                                             |
| Material static seals              | NBR                                                              |