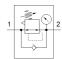

## Pressure regulator VRPA-LM-R18-Q8 Part number: 8086011

## **Data sheet**

| Feature                            | Value                                                                       |
|------------------------------------|-----------------------------------------------------------------------------|
| Controller function                | Output pressure constant                                                    |
|                                    | with secondary exhaust                                                      |
|                                    | with return flow                                                            |
| Pneumatic connection, port 1       | R1/8                                                                        |
| Pneumatic connection, port 2       | QS-8                                                                        |
| Mounting type                      | Threaded                                                                    |
| Standard nominal flow rate         | 110 l/min                                                                   |
| Ambient temperature                | 0 60 °C                                                                     |
| Material housing                   | PBT                                                                         |
| Operating medium                   | Compressed air in accordance with ISO8573-1:2010 [7:4:4]                    |
| Assembly position                  | Any                                                                         |
| Type of actuation                  | manual                                                                      |
| Type of seal on screw-in stud      | coating                                                                     |
| Adjusting element                  | Rotary knob with lock                                                       |
| Ability to swivel                  | 360° / no continuous swivelling permissible                                 |
| Pressure gauge                     | with pressure gauge                                                         |
| Pressure regulation range MPa      | 0.1 0.8 MPa                                                                 |
| Pressure regulation range          | 1 8 bar                                                                     |
| Pressure regulation range psi      | 14.5 116 psi                                                                |
| Note on operating and pilot medium | Lubricated operation possible (subsequently required for further operation) |
| PWIS conformity                    | VDMA24364-B2-L                                                              |
| Cleanroom class                    | ISO class 4                                                                 |
| Product weight                     | 31 g                                                                        |
| Material of threaded plug          | Nickel-plated brass                                                         |
| Materials note                     | Conforms to RoHS                                                            |
| Material of threaded seal          | PTFE                                                                        |
| Material static seals              | NBR                                                                         |