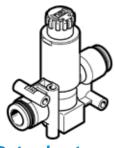

## Pressure regulator VRPA-C-Q6-E Part number: 8086001



## **Data sheet**

| Feature                            | Value                                                            |
|------------------------------------|------------------------------------------------------------------|
| Controller function                | Output pressure constant                                         |
|                                    | with secondary exhaust                                           |
|                                    | with return flow                                                 |
| Pneumatic connection, port 1       | QS-6                                                             |
| Pneumatic connection, port 2       | QS-6                                                             |
| Mounting type