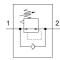

## **Data sheet**

| Feature                            | Value                                                                       |
|------------------------------------|-----------------------------------------------------------------------------|
| Controller function                | Output pressure constant                                                    |
|                                    | with secondary exhaust                                                      |
|                                    | with return flow                                                            |
| Pneumatic connection, port 1       | QS-4                                                                        |
| Pneumatic connection, port 2       | QS-4                                                                        |
| Mounting type                      | with through hole                                                           |
| Standard nominal flow rate         | 80 l/min                                                                    |
| Ambient temperature                | 0 60 °C                                                                     |
| Material housing                   | PBT                                                                         |
| Operating medium                   | Compressed air in accordance with ISO8573-1:2010 [7:4:4]                    |
| Assembly position                  | Any                                                                         |
| Type of actuation                  | manual                                                                      |
| Adjusting element                  | Rotary knob with lock                                                       |
| Pressure regulation range MPa      | 0.1 0.8 MPa                                                                 |
| Pressure regulation range          | 1 8 bar                                                                     |
| Pressure regulation range psi      | 14.5 116 psi                                                                |
| Note on operating and pilot medium | Lubricated operation possible (subsequently required for further operation) |
| PWIS conformity                    | VDMA24364-B2-L                                                              |
| Cleanroom class                    | ISO class 4                                                                 |
| Product weight                     | 19 g                                                                        |
| Materials note                     | Conforms to RoHS                                                            |
| Material static seals              | NBR                                                                         |