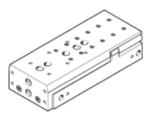

## Mini slide DGST-10-30-PA Part number: 8085118 Core product range







## **Data sheet**

| Feature