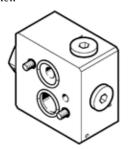

## Subbase VABS-BE-BS-G14-V14-A Part number: 8072668 New

## **Data sheet**

| Feature                                 | Value                                                    |
|-----------------------------------------|----------------------------------------------------------|
| Assembly position                       | Any                                                      |
| Operating pressure MPa                  | 0 1 MPa                                                  |
| Working pressure                        | 0 10 bar                                                 |
| Operating medium                        | Compressed air in accordance with ISO8573-1:2010 [-:-:-] |
| Corrosion resistance classification CRC | 4 - Very high corrosion stress                           |
| PWIS conformity                         | VDMA24364 zone III                                       |
| Protection class                        | IP65                                                     |
|                                         | in assembled condition                                   |
| Product weight                          | 330 g                                                    |
| Mounting type                           | With through-hole and screw                              |
| Pilot air port 12                       | G1/4                                                     |
| Pneumatic connection, port 1            | G1/4                                                     |
| Pneumatic connection, port 2            | Flange 1/4 with NAMUR connection                         |
| Pneumatic connection, port 3            | G1/4                                                     |
| Materials note                          | Conforms to RoHS                                         |
| Material of connecting plate            | Aluminium (Ematal coated)                                |
| Material seals                          | NBR                                                      |