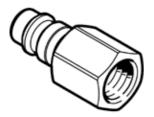

## Coupling plug NPHS-S6-M-G14F Part number: 8059262

## **Data sheet**

| Feature                                       | Value                                                    |
|-----------------------------------------------|----------------------------------------------------------|
| Nominal size                                  | 7.85 mm                                                  |
| Operating pressure complete temperature range | -0.95 10 bar                                             |
| Operating medium                              | Compressed air in accordance with ISO8573-1:2010 [7:-:-] |
| Note on operating and pilot medium            | Lubricated operation possible                            |
| Corrosion resistance classification CRC       | 1 - Low corrosion stress                                 |
| PWIS conformity                               | VDMA24364-B2-L                                           |
| Ambient temperature                           | -10 60 °C                                                |
| Product weight                                | 28 g                                                     |
| Pneumatic connection, port 1                  | Female thread 1/4                                        |
| Materials note                                | Conforms to RoHS                                         |