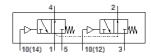

## **Data sheet**

| Feature                                 | Value                                                                       |
|-----------------------------------------|-----------------------------------------------------------------------------|
| Valve function                          | 2x3/2 open, monostable                                                      |
| Type of actuation                       | pneumatic                                                                   |
| Valve size                              | 31 mm                                                                       |
| Standard nominal flow rate              | 1,600 l/min                                                                 |
| Operating pressure MPa                  | 0.1 1 MPa                                                                   |
| Working pressure                        | 1 10 bar                                                                    |
| Design structure                        | Poppet seat                                                                 |
| Type of reset                           | mechanical spring                                                           |
| Authorization                           | c UL us - Recognized (OL)                                                   |
| Nominal size                            | 7.8 mm                                                                      |
| Exhaust-air function                    | throttleable                                                                |
| Sealing principle                       | soft                                                                        |
| Assembly position                       | Any                                                                         |
| Manual override                         | None                                                                        |
| Type of piloting                        | direct                                                                      |
| Pilot air supply                        | Internal                                                                    |
| Flow direction                          | non reversible                                                              |
| Lap                                     | Underlap                                                                    |
| Pilot pressure MPa                      | 0.25 1 MPa                                                                  |
| Pilot pressure                          | 2.5 10 bar                                                                  |
| Switching time off                      | 45 ms                                                                       |
| Switching time on                       | 12 ms                                                                       |
| Operating medium                        | Compressed air in accordance with ISO8573-1:2010 [7:4:4]                    |
| Note on operating and pilot medium      | Lubricated operation possible (subsequently required for further operation) |
| Corrosion resistance classification CRC | 2 - Moderate corrosion stress                                               |
| PWIS conformity                         | VDMA24364-B1/B2-L                                                           |
| Medium temperature                      | -10 60 °C                                                                   |
| Pilot medium                            | Compressed air in accordance with ISO8573-1:2010 [7:4:4]                    |
| Ambient temperature                     | -10 60 °C                                                                   |
| Product weight                          | 533 g                                                                       |
| Mounting type                           | on manifold rail                                                            |
|                                         | with through hole                                                           |
|                                         | Optional                                                                    |
| Scavenging orifice connection           | Non-ducted                                                                  |
| Pilot air port 10                       | G1/8                                                                        |
| Pneumatic connection, port 1            | G3/8                                                                        |
| Pneumatic connection, port 2            | G3/8                                                                        |
| Pneumatic connection, port 3            | G3/8                                                                        |
| Pneumatic connection, port 4            | G3/8                                                                        |
| Pneumatic connection, port 5            | G3/8                                                                        |
| Materials note                          | Conforms to RoHS                                                            |
| Material seals                          | HNBR                                                                        |
| material seals                          | NBR                                                                         |
|                                         | TPE-U(PU)                                                                   |
| Material housing                        | Die-cast aluminium, painted                                                 |
| Material Piston slide                   | POM                                                                         |
|                                         |                                                                             |
| Material screws                         | Galvanized steel                                                            |