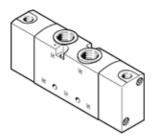

## Pneumatic valve VUWS-LT30-T32U-M-G38 Part number: 8036713







## **Data sheet**

| Feature                                 | Value                                                                       |
|-----------------------------------------|-----------------------------------------------------------------------------|
| Valve function                          | 2x3/2 open, monostable                                                      |
| Type of actuation                       | pneumatic                                                                   |
| Valve size                              | 31 mm                                                                       |
| Standard nominal flow rate              | 1,600 l/min                                                                 |
| Operating pressure MPa                  | 0