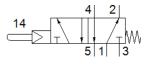

## **Data sheet**

| Feature                                 | Value                                                                       |
|-----------------------------------------|-----------------------------------------------------------------------------|
| Valve function                          | 5/2 monostable                                                              |
| Type of actuation                       | mechanical                                                                  |
| Width                                   | 20 mm                                                                       |
| Standard nominal flow rate              | 750 l/min                                                                   |
| Operating pressure MPa                  | 0.25 1 MPa                                                                  |
| Working pressure                        | 2.5 10 bar                                                                  |
| Design structure                        | Piston slide                                                                |
| Type of reset                           | mechanical spring                                                           |
| Nominal size                            | 5.2 mm                                                                      |
| Instructions for use                    | Do not use as mechanical stop                                               |
| Sealing principle                       | soft                                                                        |
| Assembly position                       | Any                                                                         |
| Type of piloting                        | Piloted                                                                     |
| Pilot air supply                        | Internal                                                                    |
| Flow direction                          | non reversible                                                              |
| Lap                                     | Positive overlap                                                            |
| Pilot pressure MPa                      | 0.25 1 MPa                                                                  |
| Pilot pressure                          | 2.5 10 bar                                                                  |
|                                         | 36.25 145 psi                                                               |
| Max. switching frequency                | 3 Hz                                                                        |
| Operating medium                        | Compressed air in accordance with ISO8573-1:2010 [7:-:-]                    |
| Note on operating and pilot medium      | Lubricated operation possible (subsequently required for further operation) |
| Corrosion resistance classification CRC | 2 - Moderate corrosion stress                                               |
| PWIS conformity                         | VDMA24364-B1/B2-L                                                           |
| Medium temperature                      | -10 60 °C                                                                   |
| Ambient temperature                     | -10 60 °C                                                                   |
| Actuating force                         | 14 N                                                                        |
| Product weight                          | 151 g                                                                       |
| Mounting type                           | with through hole                                                           |
| Auxiliary pilot air port 12/14          | M5                                                                          |
| Pneumatic connection, port 1            | 1/8 NPT                                                                     |
| Pneumatic connection, port 2            | 1/8 NPT                                                                     |
| Pneumatic connection, port 3            | 1/8 NPT                                                                     |
| Pneumatic connection, port 4            | 1/8 NPT                                                                     |
| Pneumatic connection, port 5            | 1/8 NPT                                                                     |
| Materials note                          | Conforms to RoHS                                                            |
| Material cover                          | PA-reinforced                                                               |
| Material seals                          | NBR                                                                         |
| Material housing                        | Anodised wrought aluminium alloy                                            |