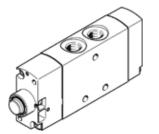

## Stem actuated valve VMEF-SC-M52-M-N18 Part number: 8031322

This type is suitable for vacuum.