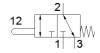

## **Data sheet**

| Feature                                 | Value                                                                       |
|-----------------------------------------|-----------------------------------------------------------------------------|
| Valve function                          | 3/2 closed, monostable                                                      |
| Type of actuation                       | mechanical                                                                  |
| Width                                   | 20 mm                                                                       |
| Standard nominal flow rate              | 870 l/min                                                                   |
| Operating pressure MPa                  | -0.095 1 MPa                                                                |
| Working pressure                        | -0.95 10 bar                                                                |
| Design structure                        | Poppet seat                                                                 |
| Type of reset                           | mechanical spring                                                           |
| Nominal size                            | 6 mm                                                                        |
| Instructions for use                    | Do not use as mechanical stop                                               |
| Sealing principle                       | soft                                                                        |
| Assembly position                       | Any                                                                         |
| Type of piloting                        | direct                                                                      |
| Flow direction                          | reversible                                                                  |
| Lap                                     | Zero overlap                                                                |
| Max. switching frequency                | 3 Hz                                                                        |
| Operating medium                        | Compressed air in accordance with ISO8573-1:2010 [7:-:-]                    |
| Note on operating and pilot medium      | Lubricated operation possible (subsequently required for further operation) |
| Corrosion resistance classification CRC | 2 - Moderate corrosion stress                                               |
| PWIS conformity                         | VDMA24364-B1/B2-L                                                           |
| Medium temperature                      | -10 60 °C                                                                   |
| Ambient temperature                     | -10 60 °C                                                                   |
| Actuating force                         | 46 N                                                                        |
| Product weight                          | 110 g                                                                       |
| Mounting type                           | with through hole                                                           |
| Pneumatic connection, port 1            | 1/4 NPT                                                                     |
| Pneumatic connection, port 2            | 1/4 NPT                                                                     |
| Pneumatic connection, port 3            | 1/4 NPT                                                                     |
| Materials note                          | Conforms to RoHS                                                            |
| Material seals                          | NBR                                                                         |
| Material housing                        | Anodised wrought aluminium alloy                                            |