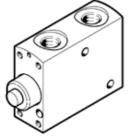

## Stem actuated valve VMEF-ST-M32-M-N14 Part number: 8031310

## **Data sheet**

| Feature                                 | Value                                                                       |
|-----------------------------------------|-----------------------------------------------------------------------------|
| Valve function                          | 3/2 closed, monostable                                                      |
| Type of actuation                       | mechanical                                                                  |
| Width                                   | 20 mm                                                                       |
| Standard nominal flow rate              | 870 l/min                                                                   |
| Operating pressure MPa                  | -0.095 1 MPa                                                                |
| Working pressure                        | -0.95 10 bar                                                                |
| Design structure                        | Poppet seat                                                                 |
| Type of reset                           | mechanical spring                                                           |
| Nominal size                            | 6 mm                                                                        |
| Instructions for use                    | Do not use as mechanical stop                                               |
| Sealing principle                       | soft                                                                        |
| Assembly position                       | Any                                                                         |
| Type of piloting                        | direct                                                                      |
| Flow direction                          | reversible                                                                  |
| Lap                                     | Zero overlap                                                                |
| Max. switching frequency                | 3 Hz                                                                        |
| Operating medium                        | Compressed air in accordance with ISO8573-1:2010 [7:-:-]                    |
| Note on operating and pilot medium      | Lubricated operation possible (subsequently required for further operation) |
| Corrosion resistance classification CRC | 2 - Moderate corrosion stress                                               |
| PWIS conformity                         | VDMA24364-B1/B2-L                                                           |
| Medium temperature                      | -10 60 °C                                                                   |
| Ambient temperature                     | -10 60 °C                                                                   |
| Actuating force                         | 46 N                                                                        |
| Product weight                          | 110 g                                                                       |
| Mounting type                           | with through hole                                                           |
| Pneumatic connection, port 1            | 1/4 NPT                                                                     |
| Pneumatic connection, port 2            | 1/4 NPT                                                                     |
| Pneumatic connection, port 3            | 1/4 NPT                                                                     |
| Materials note                          | Conforms to RoHS                                                            |
| Material seals                          | NBR                                                                         |
| Material housing                        | Anodised wrought aluminium alloy                                            |