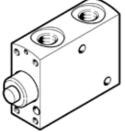

## Stem actuated valve VMEF-ST-M32-M-N18 Part number: 8031305

## **Data sheet**

| Feature                                 | Value                                                                       |
|-----------------------------------------|-----------------------------------------------------------------------------|
| Valve function                          | 3/2 closed, monostable                                                      |
| Type of actuation                       | mechanical                                                                  |
| Width                                   | 20 mm                                                                       |
| Standard nominal flow rate              | 750 l/min                                                                   |
| Operating pressure MPa                  | -0.095 1 MPa                                                                |
| Working pressure                        | -0.95 10 bar                                                                |
| Design structure                        | Poppet seat                                                                 |
| Type of reset                           | mechanical spring                                                           |
| Nominal size                            | 5.6 mm                                                                      |
| Instructions for use                    | Do not use as mechanical stop                                               |
| Sealing principle                       | soft                                                                        |
| Assembly position                       | Any                                                                         |
| Type of piloting                        | direct                                                                      |
| Flow direction                          | reversible                                                                  |
| Lap                                     | Zero overlap                                                                |
| Max. switching frequency                | 3 Hz                                                                        |
| Operating medium                        | Compressed air in accordance with ISO8573-1:2010 [7:-:-]                    |
| Note on operating and pilot medium      | Lubricated operation possible (subsequently required for further operation) |
| Corrosion resistance classification CRC | 2 - Moderate corrosion stress                                               |
| PWIS conformity                         | VDMA24364-B1/B2-L                                                           |
| Medium temperature                      | -10 60 °C                                                                   |
| Ambient temperature                     | -10 60 °C                                                                   |
| Actuating force                         | 46 N                                                                        |
| Product weight                          | 116 g                                                                       |
| Mounting type                           | with through hole                                                           |
| Pneumatic connection, port 1            | 1/8 NPT                                                                     |
| Pneumatic connection, port 2            | 1/8 NPT                                                                     |
| Pneumatic connection, port 3            | 1/8 NPT                                                                     |
| Materials note                          | Conforms to RoHS                                                            |
| Material seals                          | NBR                                                                         |
| Material housing                        | Anodised wrought aluminium alloy                                            |