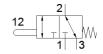

## **Data sheet**

| Feature                                 | Value                                                                       |
|-----------------------------------------|-----------------------------------------------------------------------------|
| Valve function                          | 3/2 closed, monostable                                                      |
| Type of actuation                       | mechanical                                                                  |
| Width                                   | 20 mm                                                                       |
| Standard nominal flow rate              | 750 l/min                                                                   |
| Operating pressure MPa                  | -0.095 1 MPa                                                                |
| Working pressure                        | -0.95 10 bar                                                                |
| Design structure                        | Poppet seat                                                                 |
| Type of reset                           | mechanical spring                                                           |
| Nominal size                            | 5.6 mm                                                                      |
| Instructions for use                    | Do not use as mechanical stop                                               |
| Sealing principle                       | soft                                                                        |
| Assembly position                       | Any                                                                         |
| Type of piloting                        | direct                                                                      |
| Flow direction                          | reversible                                                                  |
| Lap                                     | Zero overlap                                                                |
| Max. switching frequency                | 3 Hz                                                                        |
| Operating medium                        | Compressed air in accordance with ISO8573-1:2010 [7:-:-]                    |
| Note on operating and pilot medium      | Lubricated operation possible (subsequently required for further operation) |
| Corrosion resistance classification CRC | 2 - Moderate corrosion stress                                               |
| PWIS conformity                         | VDMA24364-B1/B2-L                                                           |
| Medium temperature                      | -10 60 °C                                                                   |
| Ambient temperature                     | -10 60 °C                                                                   |
| Actuating force                         | 46 N                                                                        |
| Product weight                          | 116 g                                                                       |
| Mounting type                           | with through hole                                                           |
| Pneumatic connection, port 1            | 1/8 NPT                                                                     |
| Pneumatic connection, port 2            | 1/8 NPT                                                                     |
| Pneumatic connection, port 3            | 1/8 NPT                                                                     |
| Materials note                          | Conforms to RoHS                                                            |
| Material seals                          | NBR                                                                         |
| Material housing                        | Anodised wrought aluminium alloy                                            |