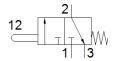

## **Data sheet**

| Feature                      | Value                           |
|------------------------------|---------------------------------|
| Valve function               | 3/2 closed, monostable          |
| Type of actuation            | mechanical                      |
| Standard nominal flow rate   | 60 l/min                        |
| Working pressure             | -0.95 8 bar                     |
| Design structure             | Poppet valve with spring return |
| Type of reset                | mechanical spring               |
| Nominal size                 | 1.8 mm                          |
| Sealing principle            | soft                            |
| Assembly position            | Any                             |
| Type of piloting             | direct                          |
| PWIS conformity              | VDMA24364-B1/B2-L               |
| Ambient temperature          | -10 60 °C                       |
| Actuating force              | 6 N                             |
| Product weight               | 7 g                             |
| Mounting type                | with through hole               |
| Pneumatic connection, port 1 | PK-3                            |
| Pneumatic connection, port 2 | PK-3                            |
| Material housing             | Plastic                         |
|                              | Brass                           |