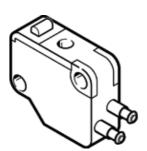

## Stem actuated micro valve S-3-PK-3-B Part number: 7843

This type is suitable for vacuum.

**FESTO** 