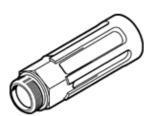

## Silencer U-1/4-B Part number: 6842

For reducing noise and avoiding contamination at the exhaust ports of pneumatic components.