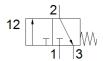

## Front panel valve SV-3-M5 Part number: 6817

**FESTO** 

This type is suitable for vacuum. Vacuum connection at port 1 (P).

## **Data sheet**

| Feature                      | Value                                                    |
|------------------------------|----------------------------------------------------------|
| Valve function               | 3/2 closed, monostable                                   |
| Type of actuation            | manual                                                   |
| Standard nominal flow rate   | 65 l/min                                                 |
| Operating pressure MPa       | -0.095 0.8 MPa                                           |
| Working pressure             | -0.95 8 bar                                              |
| Design structure             | Poppet valve with spring return                          |
| Type of reset                | mechanical spring                                        |
| Nominal size                 | 2 mm                                                     |
| Sealing principle            | soft                                                     |
| Assembly position            | Any                                                      |
| Type of piloting             | direct                                                   |
| Flow direction               | non reversible                                           |
| Lap                          | Positive overlap                                         |
| Operating medium             | Compressed air in accordance with ISO8573-1:2010 [7:4:4] |
| PWIS conformity              | VDMA24364-B1/B2-L                                        |
| Ambient temperature          | -10 60 °C                                                |
| Actuating force              | 12 N                                                     |
| Product weight               | 40 g                                                     |
| Mounting type                | Front panel installation                                 |
|                              | with through hole                                        |
| Pneumatic connection, port 1 | M5                                                       |
| Material seals               | NBR                                                      |
| Material housing             | Plastic                                                  |
|                              | Brass                                                    |