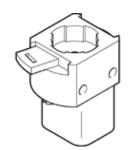

## Front panel valve SV-3-M5 Part number: 6817

**FESTO** 

This type is suitable for vacuum. Vacuum connection at port 1 (P).