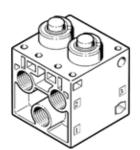

## Stem actuated valve V-5-1/4-B Part number: 6809

**FESTO** 

This type is suitable for vacuum. Vacuum connection at port 1 (P).

## **Data sheet**

| Feature                      | Value             |  |
|------------------------------|-------------------|--|
| Valve function               | 5/2 monostable    |  |
| Type of actuation            | mechanical        |  |
| Standard nominal flow rate   | 550 l/min         |  |
| Working pressure             | -0.95 10 bar      |  |
| Design structure             | Poppet seat       |  |
| Nominal size                 | 7 mm              |  |
| Type of piloting             | direct            |  |
| PWIS conformity              | VDMA24364-B1/B2-L |  |
| Ambient temperature          | -10 60 °C         |  |
| Actuating force              | 182 N             |  |
| Product weight               | 240 g             |  |
| Mounting type                | with through hole |  |
| Pneumatic connection, port 1 | G1/4              |  |
| Pneumatic connection, port 2 | G1/4              |  |
| Pneumatic connection, port 3 | G1/4              |  |
| Pneumatic connection, port 4 | G1/4              |  |
| Pneumatic connection, port 5 | G1/4              |  |
| Material seals               | NBR               |  |
| Material housing             | Aluminum die cast |  |