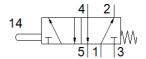

## Stem actuated valve V-5-1/4-B Part number: 6809

**FESTO** 

This type is suitable for vacuum. Vacuum connection at port 1 (P).

## **Data sheet**

| Feature                      | Value             |  |
|------------------------------|-------------------|--|
| Valve function               | 5/2 monostable    |  |
| Type of actuation            | mechanical        |  |
| Standard nominal flow rate   | 550 l/min         |  |
| Working pressure             | -0.95 10 bar      |  |
| Design structure             | Poppet seat       |  |
| Nominal size                 | 7 mm              |  |
| Type of piloting             | direct            |  |
| PWIS conformity              | VDMA24364-B1/B2-L |  |
| Ambient temperature          | -10 60 °C         |  |
| Actuating force              | 182 N             |  |
| Product weight               | 240 g             |  |
| Mounting type                | with through hole |  |
| Pneumatic connection, port 1 | G1/4              |  |
| Pneumatic connection, port 2 | G1/4              |  |
| Pneumatic connection, port 3 | G1/4              |  |
| Pneumatic connection, port 4 | G1/4              |  |
| Pneumatic connection, port 5 | G1/4              |  |
| Material seals               | NBR               |  |
| Material housing             | Aluminum die cast |  |