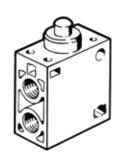

## Stem actuated valve V-3-1/4-B Part number: 6808

**FESTO** 

## Normally closed.

This type is suitable for vacuum. Vacuum connection at port 1 (P).

## **Data sheet**

| Feature                      | Value                  |
|------------------------------|------------------------|
| Valve function               | 3/2 closed, monostable |
| Type of actuation            | mechanical             |
| Standard nominal flow rate   | 600 l/min              |
| Working pressure             | -0.95 10 bar           |
| Design structure             | Poppet seat            |
| Nominal size                 | 7 mm                   |
| Type of piloting             | direct                 |
| PWIS conformity              | VDMA24364-B1/B2-L      |
| Ambient temperature          | -10 60 °C              |
| Actuating force              | 70 N                   |
| Product weight               | 130 g                  |
| Mounting type                | with through hole      |
| Pneumatic connection, port 1 | G1/4                   |
| Pneumatic connection, port 2 | G1/4                   |
| Pneumatic connection, port 3 | G1/4                   |
| Material seals               | NBR                    |
| Material housing             | Aluminum die cast      |