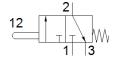

## Normally closed.

This type is suitable for vacuum. Vacuum connection at port 1 (P).

## **Data sheet**

| Feature                      | Value                  |
|------------------------------|------------------------|
| Valve function               | 3/2 closed, monostable |
| Type of actuation            | mechanical             |
| Standard nominal flow rate   | 600 l/min              |
| Working pressure             | -0.95 10 bar           |
| Design structure             | Poppet seat            |
| Nominal size                 | 7 mm                   |
| Type of piloting             | direct                 |
| PWIS conformity              | VDMA24364-B1/B2-L      |
| Ambient temperature          | -10 60 °C              |
| Actuating force              | 70 N                   |
| Product weight               | 130 g                  |
| Mounting type                | with through hole      |
| Pneumatic connection, port 1 | G1/4                   |
| Pneumatic connection, port 2 | G1/4                   |
| Pneumatic connection, port 3 | G1/4                   |
| Material seals               | NBR                    |
| Material housing             | Aluminum die cast      |