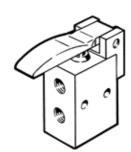

## Finger lever valve TH-3-M5 Part number: 6758

I N-3-M5
Part number: 6758

Normally closed. This type is suitable for vacuum.

## **Data sheet**

| Feature                            | Value                                                            |
|------------------------------------|------------------------------------------------------------------|
| Valve function                     | 3/2 closed, monostable                                           |
| Standard nominal flow rate         | 80 l/min                                                         |
| Working pressure                   | -0.95 8 bar                                                      |
| Design structure                   | Poppet seat                                                      |
| Nominal size                       | 2 mm                                                             |
| Type of piloting                   | direct                                                           |
| Operating medium                   | Compressed air in accordance with ISO8573-1:2010 [-:-:-]         |
| Note on operating and pilot medium | Lubricated operation possible (subsequently required for further |
|                                    | operation)                                                       |
| PWIS conformity                    | VDMA24364-B1/B2-L                                                |
| Ambient temperature                | -10 60 °C                                                        |
| Actuating force                    | 8 N                                                              |
| Product weight                     | 37 g                                                             |
| Mounting type                      | with through hole                                                |
| Pneumatic connection, port 1       | M5                                                               |
| Pneumatic connection, port 2       | M5                                                               |
| Material seals                     | NBR                                                              |
| Material housing                   | Zinc die-casting                                                 |