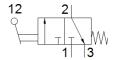

## Finger lever valve TH-3-M5 Part number: 6758

I N-3-M5
Part number: 6758

Normally closed. This type is suitable for vacuum.

## **Data sheet**

| Feature                            | Value                                                            |
|------------------------------------|------------------------------------------------------------------|
| Valve function                     | 3/2 closed, monostable                                           |
| Standard nominal flow rate         | 80 l/min                                                         |
| Working pressure                   | -0.95 8 bar                                                      |
| Design structure                   | Poppet seat                                                      |
| Nominal size                       | 2 mm                                                             |
| Type of piloting                   | direct                                                           |
| Operating medium                   | Compressed air in accordance with ISO8573-1:2010 [-:-:-]         |
| Note on operating and pilot medium | Lubricated operation possible (subsequently required for further |
|                                    | operation)                                                       |
| PWIS conformity                    | VDMA24364-B1/B2-L                                                |
| Ambient temperature                | -10 60 °C                                                        |
| Actuating force                    | 8 N                                                              |
| Product weight                     | 37 g                                                             |
| Mounting type                      | with through hole                                                |
| Pneumatic connection, port 1       | M5                                                               |
| Pneumatic connection, port 2       | M5                                                               |
| Material seals                     | NBR                                                              |
| Material housing                   | Zinc die-casting                                                 |