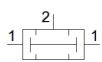

## AND gate ZK-PK-3 Part number: 6685

## **Data sheet**

| Feature                            | Value                                                            |
|------------------------------------|------------------------------------------------------------------|
| Valve function                     | AND function                                                     |
| Pneumatic connection, port 1       | PK-3                                                             |
| Pneumatic connection, port 2       | PK-3                                                             |
| Mounting type                      | with through hole                                                |
| Standard nominal flow rate         | 120 l/min                                                        |
| Working pressure                   | 1.6 8 bar                                                        |
| Ambient temperature                | -10 60 °C                                                        |
| Material housing                   | Brass                                                            |
|                                    | POM                                                              |
| Operating medium                   | Compressed air in accordance with ISO8573-1:2010 [7:-:-]         |
| Nominal size                       | 2.4 mm                                                           |
| Assembly position                  | Any                                                              |
| Note on operating and pilot medium | Lubricated operation possible (subsequently required for further |
|                                    | operation)                                                       |
| PWIS conformity                    | VDMA24364-B1/B2-L                                                |
| Medium temperature                 | -10 60 °C                                                        |
| Product weight                     | 10 g                                                             |
| Pneumatic connection, port 3       | PK-3                                                             |
| Materials note                     | Conforms to RoHS                                                 |
| Material seals                     | NBR                                                              |