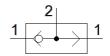

## OR gate OS-1/8-B Part number: 6681

## **Data sheet**

| Feature                            | Value                                                                       |
|------------------------------------|-----------------------------------------------------------------------------|
| Valve function                     | OR function                                                                 |
| Pneumatic connection, port 1       | G1/8                                                                        |
| Pneumatic connection, port 2       | G1/8                                                                        |
| Mounting type                      | with through hole                                                           |
| Standard nominal flow rate         | 500 l/min                                                                   |
| Working pressure                   | 1 10 bar                                                                    |
| Ambient temperature                | -10 60 °C                                                                   |
| Material housing                   | Wrought Aluminum alloy                                                      |
| Operating medium                   | Compressed air in accordance with ISO8573-1:2010 [7:-:-]                    |
| Nominal size                       | 4 mm                                                                        |
| Assembly position                  | Any                                                                         |
| Note on operating and pilot medium | Lubricated operation possible (subsequently required for further operation) |
| DMIC of- mode.                     |                                                                             |
| PWIS conformity                    | VDMA24364-B1/B2-L                                                           |
| Medium temperature                 | -10 60 °C                                                                   |
| Product weight                     | 45 g                                                                        |
| Pneumatic connection, port 3       | G1/8                                                                        |
| Materials note                     | Conforms to RoHS                                                            |
| Material seals                     | NBR                                                                         |