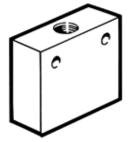

## AND gate ZK-1/8-B Part number: 6680

## **Data sheet**

| Feature                            | Value                                                            |
|------------------------------------|------------------------------------------------------------------|
| Valve function                     | AND function                                                     |
| Pneumatic connection, port 1       | G1/8                                                             |
| Pneumatic connection, port 2       | G1/8                                                             |
| Mounting type                      | with through hole                                                |
| Standard nominal flow rate         | 550 l/min                                                        |
| Working pressure                   | 1 10 bar                                                         |
| Ambient temperature                | -10 60 °C                                                        |
| Material housing                   | Wrought Aluminum alloy                                           |
|                                    | Anodized                                                         |
| Operating medium                   | Compressed air in accordance with ISO8573-1:2010 [7:-:-]         |
| Nominal size                       | 4.5 mm                                                           |
| Assembly position                  | Any                                                              |
| Note on operating and pilot medium | Lubricated operation possible (subsequently required for further |
|                                    | operation)                                                       |
| PWIS conformity                    | VDMA24364-B1/B2-L                                                |
| Medium temperature                 | -10 60 °C                                                        |
| Product weight                     | 45 g                                                             |
| Pneumatic connection, port 3       | G1/8                                                             |
| Materials note                     | Conforms to RoHS                                                 |
| Material seals                     | NBR                                                              |