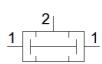

## AND gate ZK-1/8-B Part number: 6680

## **Data sheet**

| Feature                            | Value                                                            |
|------------------------------------|------------------------------------------------------------------|
| Valve function                     | AND function                                                     |
| Pneumatic connection, port 1       | G1/8                                                             |
| Pneumatic connection, port 2       | G1/8                                                             |
| Mounting type                      | with through hole                                                |
| Standard nominal flow rate         | 550 l/min                                                        |
| Working pressure                   | 1 10 bar                                                         |
| Ambient temperature                | -10 60 °C                                                        |
| Material housing                   | Wrought Aluminum alloy                                           |
|                                    | Anodized                                                         |
| Operating medium                   | Compressed air in accordance with ISO8573-1:2010 [7:-:-]         |
| Nominal size                       | 4.5 mm                                                           |
| Assembly position                  | Any                                                              |
| Note on operating and pilot medium | Lubricated operation possible (subsequently required for further |
|                                    | operation)                                                       |
| PWIS conformity                    | VDMA24364-B1/B2-L                                                |
| Medium temperature                 | -10 60 °C                                                        |
| Product weight                     | 45 g                                                             |
| Pneumatic connection, port 3       | G1/8                                                             |
| Materials note                     | Conforms to RoHS                                                 |
| Material seals                     | NBR                                                              |