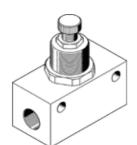

## One-way flow control valve GRA-1/4-B Part number: 6509

**FESTO** 

With flow adjustable in one direction.