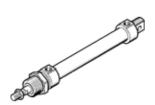

## Round cylinder DGS-25-10 Part number: 5865 Product to be discontinued

Variants without end-position cushioning

Type to be discontinued. Available until 2016. See Support Portal for alternative products.