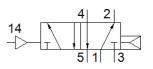

## Data sheet

| Feature                            | Value                                                            |
|------------------------------------|------------------------------------------------------------------|
| Standard nominal flow rate         | 1,400 l/min                                                      |
| Working pressure                   | 1 10 bar                                                         |
| Nominal size                       | 6.5 mm                                                           |
| Assembly position                  | Any                                                              |
| Manual override                    | Pushing                                                          |
| Pilot pressure                     | 2 10 bar                                                         |
| Max. switching frequency           | 40 Hz                                                            |
| Switching time off                 | 28 ms                                                            |
| Switching time on                  | 24 ms                                                            |
| Operating medium                   | Compressed air in accordance with ISO8573-1:2010 [7:4:4]         |
| Note on operating and pilot medium | Lubricated operation possible (subsequently required for further |
|                                    | operation)                                                       |
| PWIS conformity                    | VDMA24364 zone III                                               |
| Medium temperature                 | -10 60 °C                                                        |
| Mounting type                      | On subbase                                                       |
| Pilot air port 12                  | G1/8                                                             |
| Pilot air port 14                  | G1/8                                                             |
| Pneumatic connection, port 1       | G1/4                                                             |
| Pneumatic connection, port 2       | G1/4                                                             |
| Pneumatic connection, port 3       | G1/4                                                             |
| Pneumatic connection, port 4       | G1/4                                                             |
| Pneumatic connection, port 5       | G1/4                                                             |
| Material seals                     | NBR                                                              |
| Material housing                   | Wrought Aluminum alloy                                           |
| Material membrane                  | PUR                                                              |