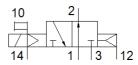

## **Data sheet**

| 3/2 open, monostable                                                        |
|-----------------------------------------------------------------------------|
| 15/2 open, monostable                                                       |
| electrical                                                                  |
| 20 mm                                                                       |
| 1,000 l/min                                                                 |
| -0.9 8 bar                                                                  |
| Piston slide                                                                |
| Air spring                                                                  |
| IP65                                                                        |
| 7 mm                                                                        |
| not throttleable                                                            |
| soft                                                                        |
| Any                                                                         |
| detenting                                                                   |
| Pushing                                                                     |
| Piloted                                                                     |
| external                                                                    |
| non reversible                                                              |
| 2 8 bar                                                                     |
| 20 ms                                                                       |
| 20 ms                                                                       |
| 24 V DC: 1.5 W                                                              |
| 0.8 kV                                                                      |
| 3                                                                           |
| +/- 10 %                                                                    |
| Compressed air in accordance with ISO8573-1:2010 [7:4:4]                    |
| Lubricated operation possible (subsequently required for further operation) |
| according to EU-EMV guideline                                               |
| 1                                                                           |
| -20 40 °C                                                                   |
| -5 50 °C                                                                    |
| -5 50 °C                                                                    |
| 2 Nm                                                                        |
| 150 g                                                                       |
| Socket for multi-pin plug                                                   |
| with through hole                                                           |
| Subbase                                                                     |
| Non-ducted                                                                  |
| Subbase                                                                     |
| For 18 mm cartridge                                                         |
| Subbase                                                                     |
| Free of copper and PTFE                                                     |
| Conforms to RoHS                                                            |
| FPM                                                                         |
| HNBR                                                                        |
| NBR                                                                         |
| PA-reinforced                                                               |
| Wrought Aluminum alloy                                                      |
| ·                                                                           |