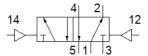

## **Data sheet**

| Feature                            | Value                                                            |
|------------------------------------|------------------------------------------------------------------|
| Valve function                     | 5/2 bistable                                                     |
| Type of actuation                  | pneumatic                                                        |
| Standard nominal flow rate         | 1,400 l/min                                                      |
| Working pressure                   | 1 16 bar                                                         |
| Nominal size                       | 6.5 mm                                                           |
| Assembly position                  | Any                                                              |
| Manual override                    | Pushing                                                          |
| Pilot pressure                     | 2 10 bar                                                         |
| Max. switching frequency           | 40 Hz                                                            |
| Switching time on                  | 28 ms                                                            |
| Operating medium                   | Compressed air in accordance with ISO8573-1:2010 [7:4:4]         |
| Note on operating and pilot medium | Lubricated operation possible (subsequently required for further |
|                                    | operation)                                                       |
| PWIS conformity                    | VDMA24364 zone III                                               |
| Medium temperature                 | -10 60 °C                                                        |
| Mounting type                      | On subbase                                                       |
| Pilot air port 12                  | G1/8                                                             |
| Pilot air port 14                  | G1/8                                                             |
| Pneumatic connection, port 1       | G1/4                                                             |
| Pneumatic connection, port 2       | G1/4                                                             |
| Pneumatic connection, port 3       | G1/4                                                             |
| Pneumatic connection, port 4       | G1/4                                                             |
| Pneumatic connection, port 5       | G1/4                                                             |
| Material seals                     | NBR                                                              |
| Material housing                   | Wrought Aluminum alloy                                           |
| Material membrane                  | PUR                                                              |