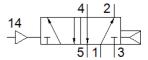

## Pneumatic valve CL-5/2-1/4 Part number: 5734 Classic - do not use for new projects

Without subbase

Modern alternatives can be found by entering the first four characters of the type code in the search field.

## **Data sheet**

| Feature                            | Value                                                            |
|------------------------------------|------------------------------------------------------------------|
| Valve function                     | 5/2 monostable                                                   |
| Type of actuation                  | pneumatic                                                        |
| Standard nominal flow rate         | 1,400 l/min                                                      |
| Working pressure                   | 1 10 bar                                                         |
| Nominal size                       | 6.5 mm                                                           |
| Assembly position                  | Any                                                              |
| Manual override                    | Pushing                                                          |
| Pilot pressure                     | 2 10 bar                                                         |
| Max. switching frequency           | 40 Hz                                                            |
| Switching time on                  | 28 ms                                                            |
| Operating medium                   | Compressed air in accordance with ISO8573-1:2010 [7:4:4]         |
| Note on operating and pilot medium | Lubricated operation possible (subsequently required for further |
|                                    | operation)                                                       |
| PWIS conformity                    | VDMA24364 zone III                                               |
| Medium temperature                 | -10 60 °C                                                        |
| Mounting type                      | On subbase                                                       |
| Pilot air port 12                  | G1/8                                                             |
| Pilot air port 14                  | G1/8                                                             |
| Pneumatic connection, port 1       | G1/4                                                             |
| Pneumatic connection, port 2       | G1/4                                                             |
| Pneumatic connection, port 3       | G1/4                                                             |
| Pneumatic connection, port 4       | G1/4                                                             |
| Pneumatic connection, port 5       | G1/4                                                             |
| Material seals                     | NBR                                                              |
| Material housing                   | Wrought Aluminum alloy                                           |
| Material membrane                  | PUR                                                              |