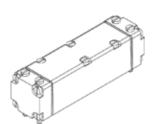

## Pneumatic valve CL-5/2-1/4 Part number: 5734 Classic - do not use for new projects

Without subbase

Modern alternatives can be found by entering the first four characters of the type code in the search field.