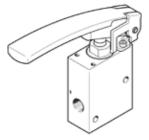

## Finger lever valve VHEM-LT-M32U-M-G14 Part number: 563977 Product to be discontinued

This type is suitable for vacuum.

Type to be discontinued. Available until 2019. See Support Portal for alternative products.