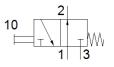

## **Data sheet**

| Feature                                 | Value                                                                       |
|-----------------------------------------|-----------------------------------------------------------------------------|
| Valve function                          | 3/2 open, monostable                                                        |
| Type of actuation                       | manual                                                                      |
| Width                                   | 25 mm                                                                       |
| Standard nominal flow rate              | 1,000 l/min                                                                 |
| Working pressure                        | -0.95 8 bar                                                                 |
| Design structure                        | Poppet seat                                                                 |
| Type of reset                           | mechanical spring                                                           |
| Nominal size                            | 6 mm                                                                        |
| Instructions for use                    | Actuate only manually                                                       |
| Type of piloting                        | direct                                                                      |
| Operating medium                        | Compressed air in accordance with ISO8573-1:2010 [7:-:-]                    |
| Note on operating and pilot medium      | Lubricated operation possible (subsequently required for further operation) |
| Corrosion resistance classification CRC | 2 - Moderate corrosion stress                                               |
| Medium temperature                      | -10 60 °C                                                                   |
| Ambient temperature                     | -10 60 °C                                                                   |
| Actuating force                         | 47.4 N                                                                      |
| Product weight                          | 216 g                                                                       |
| Mounting type                           | with through hole                                                           |
| Pneumatic connection, port 1            | G1/4                                                                        |
| Pneumatic connection, port 2            | G1/4                                                                        |
| Pneumatic connection, port 3            | G1/4                                                                        |
| Materials note                          | Conforms to RoHS                                                            |
| Material seals                          | NBR                                                                         |
| Material housing                        | Wrought Aluminum alloy                                                      |
|                                         | Anodized                                                                    |