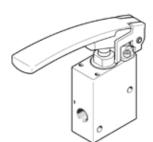

## Finger lever valve VHEM-LT-M32U-M-G18 Part number: 563781 Product to be discontinued

This type is suitable for vacuum.

Type to be discontinued. Available until 2019. See Support Portal for alternative products.