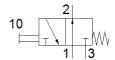

## **Data sheet**

| Feature                                 | Value                                                            |
|-----------------------------------------|------------------------------------------------------------------|
| Valve function                          | 3/2 open, monostable                                             |
| Type of actuation                       | manual                                                           |
| Width                                   | 20 mm                                                            |
| Standard nominal flow rate              | 500 l/min                                                        |
| Working pressure                        | -0.95 8 bar                                                      |
| Design structure                        | Poppet seat                                                      |
| Type of reset                           | mechanical spring                                                |
| Nominal size                            | 4 mm                                                             |
| Instructions for use                    | Actuate only manually                                            |
| Type of piloting                        | direct                                                           |
| Operating medium                        | Compressed air in accordance with ISO8573-1:2010 [7:-:-]         |
| Note on operating and pilot medium      | Lubricated operation possible (subsequently required for further |
|                                         | operation)                                                       |
| Corrosion resistance classification CRC | 2 - Moderate corrosion stress                                    |
| Medium temperature                      | -10 60 °C                                                        |
| Ambient temperature                     | -10 60 °C                                                        |
| Actuating force                         | 34.7 N                                                           |
| Product weight                          | 148 g                                                            |
| Mounting type                           | with through hole                                                |
| Pneumatic connection, port 1            | G1/8                                                             |
| Pneumatic connection, port 2            | G1/8                                                             |
| Pneumatic connection, port 3            | G1/8                                                             |
| Materials note                          | Conforms to RoHS                                                 |
| Material seals                          | NBR                                                              |
| Material housing                        | Wrought Aluminum alloy                                           |
|                                         | Anodized                                                         |