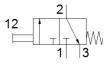

## **Data sheet**

| Feature                                 | Value                                                                       |
|-----------------------------------------|-----------------------------------------------------------------------------|
| Valve function                          | 3/2 closed, monostable                                                      |
| Type of actuation                       | manual                                                                      |
| Width                                   | 20 mm                                                                       |
| Standard nominal flow rate              | 500 l/min                                                                   |
| Working pressure                        | -0.95 8 bar                                                                 |
| Design structure                        | Poppet seat                                                                 |
| Type of reset                           | mechanical spring                                                           |
| Nominal size                            | 4 mm                                                                        |
| Instructions for use                    | Actuate only manually                                                       |
| Type of piloting                        | direct                                                                      |
| Operating medium                        | Compressed air in accordance with ISO8573-1:2010 [7:-:-]                    |
| Note on operating and pilot medium      | Lubricated operation possible (subsequently required for further operation) |
| Corrosion resistance classification CRC | 2 - Moderate corrosion stress                                               |
| Medium temperature                      | -10 60 °C                                                                   |
| Ambient temperature                     | -10 60 °C                                                                   |
| Actuating force                         | 18 N                                                                        |
| Product weight                          | 148 g                                                                       |
| Mounting type                           | with through hole                                                           |
| Pneumatic connection, port 1            | G1/8                                                                        |
| Pneumatic connection, port 2            | G1/8                                                                        |
| Pneumatic connection, port 3            | G1/8                                                                        |
| Materials note                          | Conforms to RoHS                                                            |
| Material seals                          | NBR                                                                         |
| Material housing                        | Wrought Aluminum alloy                                                      |
|                                         | Anodized                                                                    |