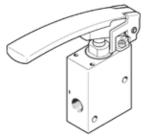

## **Finger lever valve VHEM-LT-M32C-M-G18** Part number: 563777 Product to be discontinued

This type is suitable for vacuum.

Type to be discontinued. Available until 2019. See Support Portal for alternative products.