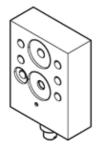

## Flow control plate VABF-S7-F1B5P1-F Part number: 563401

## **Data sheet**

| Feature                                 | Value                                                    |
|-----------------------------------------|----------------------------------------------------------|
| Assembly position                       | Any                                                      |
| Pilot air supply                        | external                                                 |
|                                         | Internal                                                 |
| Operating pressure MPa                  | 0 1.2 MPa                                                |
| Working pressure                        | 0 12 bar                                                 |
| Operating medium                        | Compressed air in accordance with ISO8573-1:2010 [7:-:-] |
| Corrosion resistance classification CRC | 4 - Very high corrosion stress                           |
| PWIS conformity                         | VDMA24364 zone III                                       |
| Protection class                        | IP65                                                     |
| Mounting type                           | with through hole                                        |
| Pilot air port 12                       | G1/4                                                     |
| Pneumatic connection, port 1            | G1/4                                                     |
| Pneumatic connection, port 2            | Flange 1/4                                               |
|                                         | NAMUR port pattern                                       |
| Pneumatic connection, port 3            | G1/4                                                     |
| Materials note                          | Conforms to RoHS                                         |
| Material of connecting plate            | Aluminium (Ematal coated)                                |
| Material seals                          | NBR                                                      |